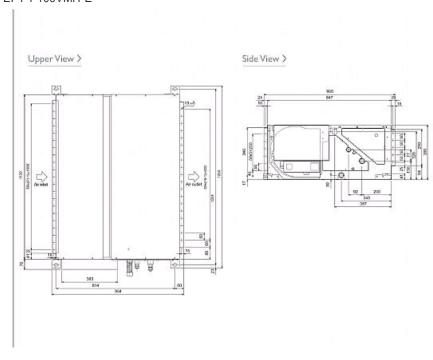

## Dimensions

## Product Details

| PEFY-P100VMH-E                         |                |
|----------------------------------------|----------------|
| Capacity (kW):                         |                |
| Heating (Nominal)                      | 12.5           |
| Cooling (Nominal)                      | 11.2           |
| Heating (UK)                           | 12.5           |
| Cooling (UK)                           | 10.6           |
| R410A High Sensible Cooling (UK)       | 8.1            |
| SHF R410A (UK)                         | 0.8            |
| SHF High Sensible R410A (UK)           | 0.91           |
| Power Input (kW) Heating (Nominal)     | 0.48           |
| Power Input (kW) Cooling (Nominal)     | 0.48           |
| Airflow(m3/min) - Lo-Hi                | 26.5-38        |
| External Static Pressure Pa - Lo-Mi-Hi | 100-150-200    |
| Noise (dBA) - Lo-Hi                    | 38-44          |
| Width - mm                             | 1200           |
| Depth - mm                             | 900            |
| Height - mm                            | 380            |
| Weight - kg                            | 70             |
| Electrical Supply                      | 220-240v, 50Hz |
| Phase                                  | Single         |
| Mains Cable No. Cores                  | 3              |
| Running Current (A) - Heating          | 2.34           |
| Running Current (A) - Cooling          | 2.34           |
| Fuse Rating (BS88) - HRC (A)           | 6              |